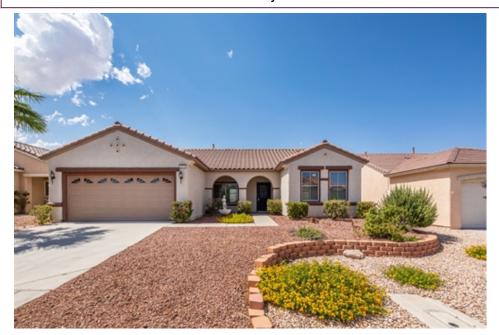

## Sun City Anthem Jefferson Model with Views!

## 2279 Potter Lake, Henderson, NV 89052

Beds: 2 | Baths: 2 Full

MLS #: 2325197

Single Family | 1,524 ft<sup>2</sup> | Lot: 6,534 ft<sup>2</sup>

**Elevated Lot** 

Covered Front Porch, Iron Screen Door, Leaded Glass Entry Door

Perched high in the Black Mountains, on a desirable elevated view lot within Sun City Anthem. Picturesque views of the Las Vegas Strip, city lights, and surrounding mountains are prominent throughout the interior and exterior of this property. Sunsets are magical from this vantage point. Inviting entry welcomes you with a covered porch, iron screen door, and leaded glass entry door. Popular Jefferson model offers an open concept living areas with perfectly placed windows allowing natural light to pour in. Kitchen treated to maple cabinetry, granite counters, full backsplash, under cabinet lighting, and a nook with patio access. Family room features a cozy fireplace, new ceiling fan, and windows framing the views. Upgrades include tile floors, textured carpet, and two-tone paint. Convenience items consist of new HVAC unit, new microwave, new exterior paint, generous storage options, and a flexible extra deep garage. Backyard highlighted by a spacious covered patio and sweeping views.