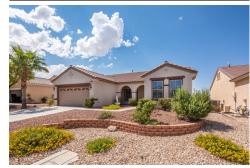

Perched high in the Black Mountains, on a desirable elevated view lot within Sun City Anthem. Picturesque views of the Las Vegas Strip, city lights, and surrounding mountains are prominent throughout the interior and exterior of this property. Sunsets are magical from this vantage point. Inviting entry welcomes you with a covered porch, iron screen door, and leaded glass entry door. Popular Jefferson model offers an open concept living areas with perfectly placed windows allowing natural light to pour in. Kitchen treated to maple cabinetry, granite counters, full backsplash, under cabinet lighting, and a nook with patio access. Family room features a cozy fireplace, new ceiling fan, and windows framing the views. Upgrades include tile floors, textured carpet, and two-tone paint. Convenience items consist of new HVAC unit, new microwave, new exterior paint, generous storage options, and a flexible extra deep garage. Backyard highlighted by a spacious covered patio and sweeping views.