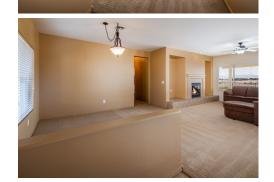

Perched high in the Black Mountains, on a desirable elevated view lot within Sun City Anthem. Picturesque views of the Las Vegas Strip, city lights, and surrounding mountains are prominent throughout the interior and exterior of this property. Sunsets are magical from this vantage point. Inviting entry welcomes you with a covered porch, iron screen door, and leaded glass entry door. Popular Jefferson model offers an open concept living areas with perfectly placed windows allowing natural light to pour in. Kitchen treated to maple cabinetry, granite counters, full backsplash, under cabinet lighting, and a nook with patio access. Family room features a cozy fireplace, new ceiling fan, and windows framing the views. Upgrades include tile floors, textured carpet, and two-tone paint. Convenience items consist of new HVAC unit, new microwave, new exterior paint, generous storage options, and a flexible extra deep garage. Backyard highlighted by a spacious covered patio and sweeping views.